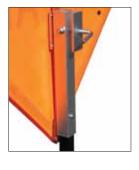

#### **Compatibility**

The SZ-112 is manufactured with our universal bracket. This bracket attaches to the bottom of the vertical rib and may be adjusted to allow for greater bottom height of the sign. The universal bracket accommodates any roll-up sign using a 1" to 1-1/4" width fiberglass frame.

Universal Bracket
The Universal bracket will allow the use of any brand roll-up sign.