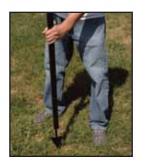

#### **Safety**

The new SZ-112 Drive-In Stand is simple and safe to use. Unlike other drive in stands that you have to jump on or beat into the ground with a hammer, the SZ-112 has it's own built in driving device. Simply grab the upper mast and thrust up and down 5-6 times and you're done. No twisted ankles, cut legs or flying metal shards to cause injury.

### Lightweight

Lightweight and compact, the new SZ-112 is easy to transport on any vehicle. Weighing just 6 lbs, this stand is easy to handle and easy to store.