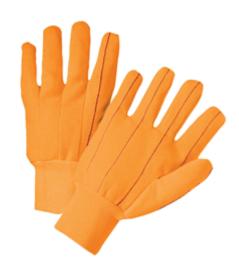

## **K81SCNCORI**

High-Visibility styles are ideal for nighttime use or for working in low-light conditions.

## **Features and Benefits:**

- Medium weight orange poly/cotton, fully corded
- Knit wrist for a better comfort
- Clute cut, standard lining

|            |              |        |                 |                  | Inner Pack Dimensions |   |     |     |     | Ma | Master Carton Dimensions |    |     |     |  |
|------------|--------------|--------|-----------------|------------------|-----------------------|---|-----|-----|-----|----|--------------------------|----|-----|-----|--|
| SKU        | UPC          | Pc Wgt | Inner Pack GTIN | Master Pack GTIN | L                     | W | Н   | Wgt | Vol | L  | w                        | Н  | Wgt | Vol |  |
| K81SCNCORI | 662909008114 | 3.08   | 20662909008118  | 10662909008111   | 11.5                  | 5 | 7.5 | 0   | 2.8 | 23 | 10.5                     | 20 | 38  | 2.8 |  |