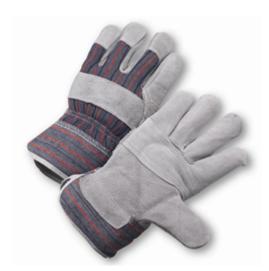

## 400-SCR

Economy split cowhide leather patch palm gloves with a starched safety cuff. Blue/red striped canvas back. Split cowhide knuckle strap for extra protection where you need it most. Wing thumb.

## **Features and Benefits:**

- Welted seams on middle fingers, leather knuckle strap
- Leather knuckle strap, patch palm
- Pull tap on cuff for easy on/off

|            |              |        |                 |                  | Inner Pack Dimensions |     |      |     | Master Carton Dimensions |    |    |    |     |      |
|------------|--------------|--------|-----------------|------------------|-----------------------|-----|------|-----|--------------------------|----|----|----|-----|------|
| SKU        | UPC          | Pc Wgt | Inner Pack GTIN | Master Pack GTIN | L                     | W   | Н    | Wgt | Vol                      | L  | W  | Н  | Wgt | Vol  |
| 400-SCR/L  | 662909074805 | 3.1    | 20662909074809  | 10662909074802   | 9                     | 4.5 | 6.75 | 0   | 1.78                     | 11 | 10 | 28 | 32  | 1.78 |
| 400-SCR/XL |              | 0      |                 |                  | 0                     | 0   | 0    | 0   | 0                        | 0  | 0  | 0  | 1   | 0    |